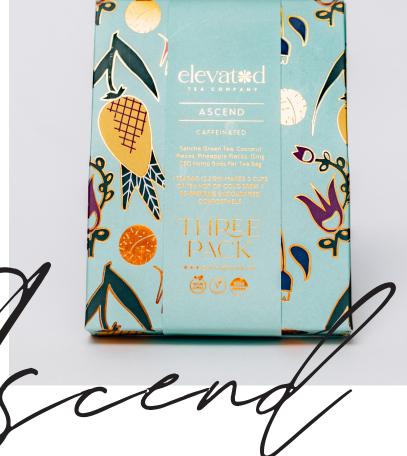

Ingredients: Sencha Green Tea, Coconut Pieces, Pineapple Pieces, 15 mg CBD hemp buds per tea bag.

A combination of tropical fruits and herbs, this tea will boost your energy all while calming your nervous system. Sencha green tea has been used for centuries for its anti-aging properties and potential weight-loss benefits.