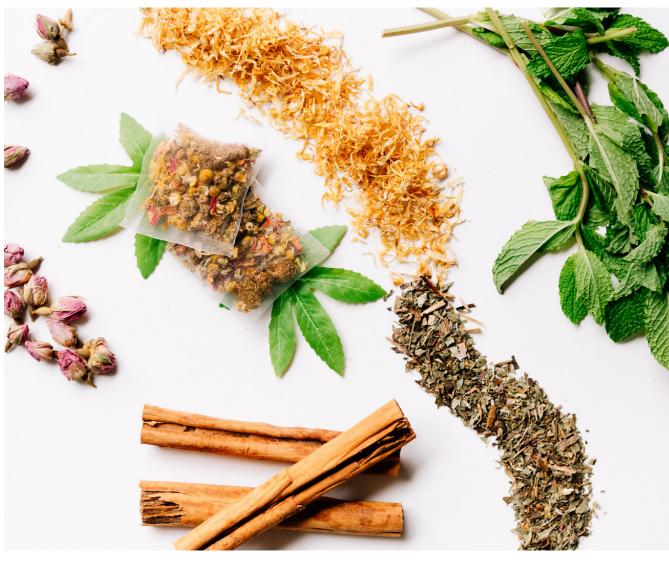

### **REVIVE**

Ingredients: Honeybush, Ginger, Rosehip, Ginkgo, Pai Mu Tan, Lavender, Peppermint, 15 mg CBD hemp buds per tea bag.

With each sip, set a purposeful intention with this blend of organic roots and herbs. A grounding cup of goodness to balance your day, all while providing numerous health benefits.