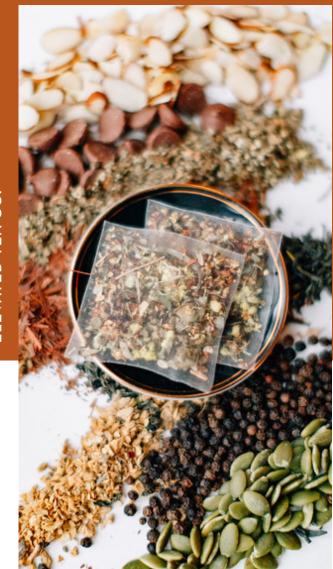

#### **MINK CHAI**

Ingredients: Black Ceylon & Assam Tea, Cardamom, Almonds, Ginger, White, Black & Red Peppercorns, Chocolate, 15 mg CBD hemp buds per tea bag.

An uplifting chai tea with intoxicating aromas, brew and indulge in a ritual of elevating one's mental state. Meditate as you inhale a spicy tea that may help boost brain and heart health, reduce blood sugar levels, aid digestion and strengthen the immune system.