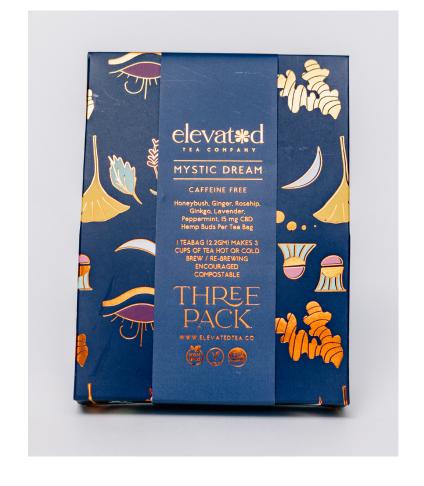

#### **MYSTIC DREAM**

Ingredients: Honeybush, Ginger, Rosehip, Ginkgo, Lavender, Peppermint, 15 mg CBD hemp buds per tea bag.

Herbal/Caffeine Free \( \cap \) \( \cap \) Available in Three and Six Packs

A special blend of flowers, herbs, and roots for the celestial dreamer. A cup of Mystic Dream is the perfect nightcap to tap into the third eye chakra during the restorative REM cycle of sleep.