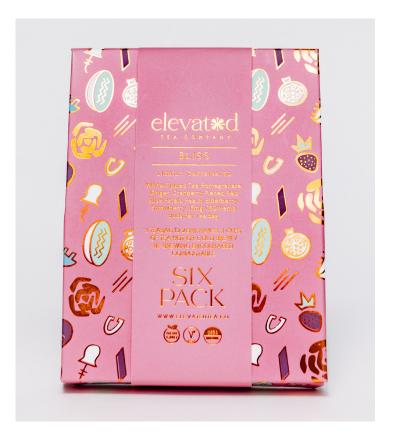

#### **BLISS**

Ingredients: White-Tipped Tea, Pomegranate, Ginger, Cranberry Pieces, Red Rose Petals, Peach, Elderberry, Strawberry, 15 mg CBD hemp buds per tea bag.

Embrace the state of supreme joy with this herbal and fruity blend. Serenity becomes you with sweet notes of white tipped tea and a powerhouse of antioxidant-rich fruits. Refresh your spirit and relax your body as you sip this blissful fusion.