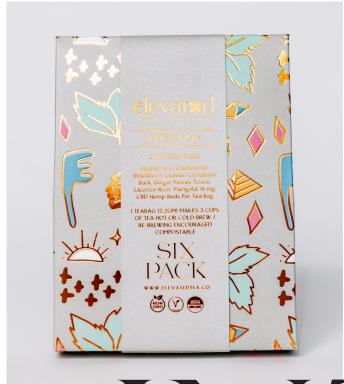

ELEVATED TEA CO.

WE HAVE COMBINED A
COLLECTION OF ART, MUSIC, AND
VIVID COLOR TO EMBODY THE
BRAND. OUR GOAL IS TO PROVIDE
A HOLISTIC AND INVIGORATING
EXPERIENCE.

Ingredients: Peppermint, Chamomile, Blackberry Leaves, Cinnamon Bark, Ginger Pieces, Roses, Licorice Root, Marigold, 15 mg CBD hemp buds per tea bag.

Herbal/ Caffeine Free OOOO Available in Three and Six Packs

With each sip, set a purposeful intention with this blend of organic roots and herbs. A grounding cup of goodness to balance your day, all while providing numerous health benefits.