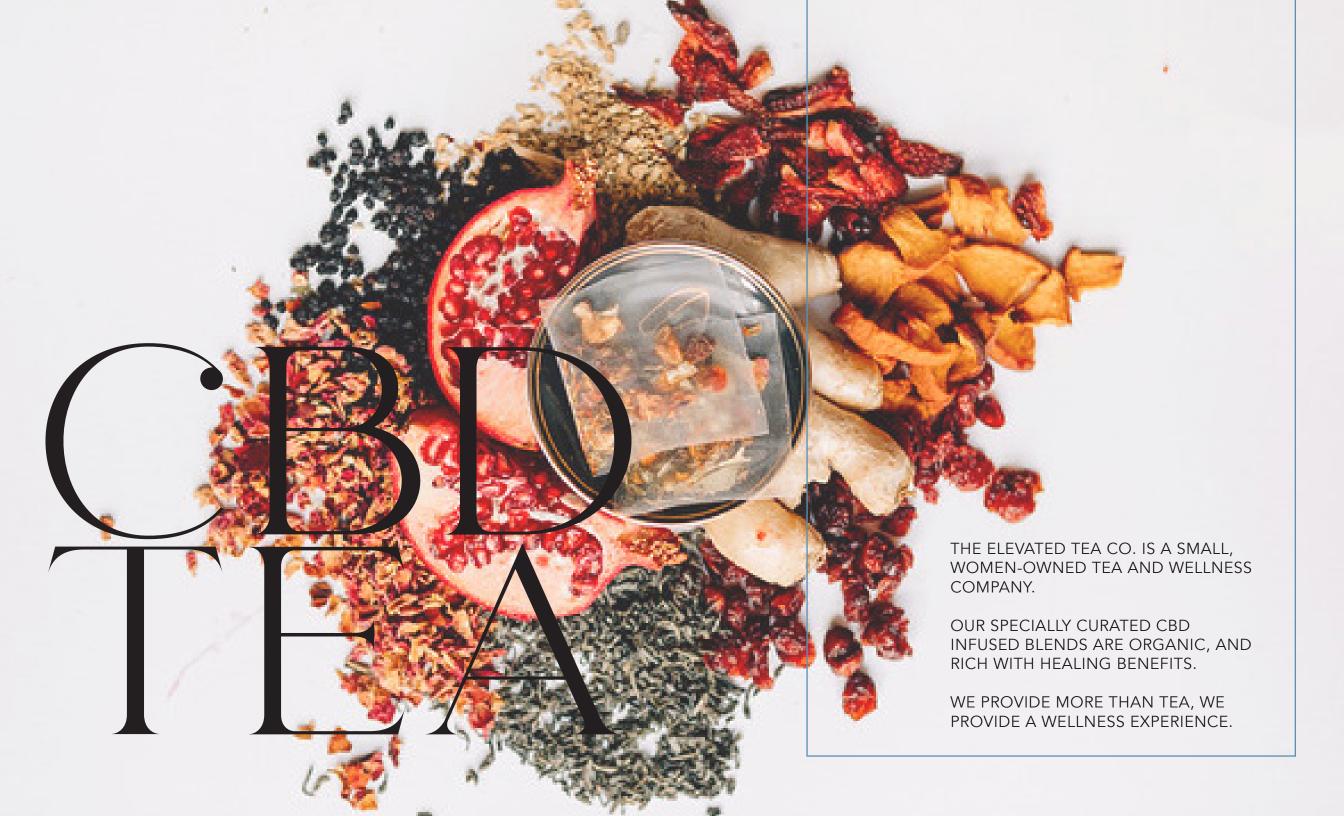

ELEVATED TEA CO.

WE HAVE COMBINED A
COLLECTION OF ART, MUSIC, AND
VIVID COLOR TO EMBODY THE
BRAND. OUR GOAL IS TO PROVIDE
A HOLISTIC AND INVIGORATING
EXPERIENCE.

Ingredients: Peppermint, Chamomile, Blackberry Leaves, Cinnamon Bark, Ginger Pieces, Roses, Licorice Root, Marigold, 15 mg CBD hemp buds per tea bag.

Herbal/ Caffeine Free OOOO Available in Three and Six Packs

With each sip, set a purposeful intention with this blend of organic roots and herbs. A grounding cup of goodness to balance your day, all while providing numerous health benefits.