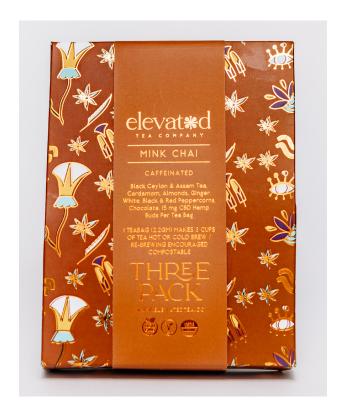

#### **MINK CHAI**

Ingredients: Black Ceylon & Assam Tea, Cardamom, Almonds, Ginger, White, Black & Red Peppercorns, Chocolate, 15 mg CBD hemp buds per tea bag.

An uplifting chai tea with intoxicating aromas, brew and indulge in a ritual of elevating one's mental state. Meditate as you inhale a spicy tea that may help boost brain and heart health, reduce blood sugar levels, aid digestion and strengthen the immune system.