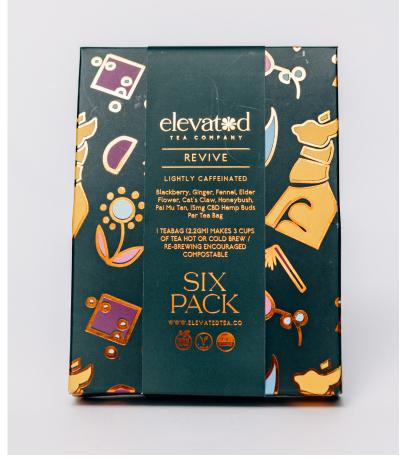

### **REVIVE**

Ingredients: Honeybush, Ginger, Rosehip, Ginkgo, Pai Mu Tan, Lavender, Peppermint, 15 mg CBD hemp buds per tea bag.

With each sip, set a purposeful intention with this blend of organic roots and herbs. A grounding cup of goodness to balance your day, all while providing numerous health benefits.